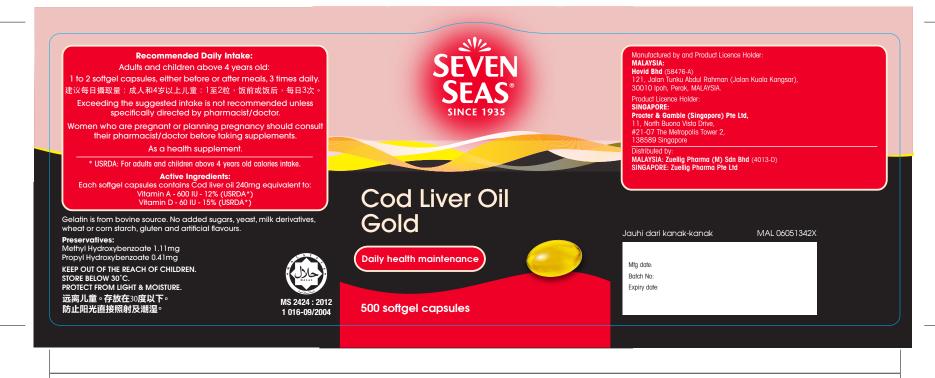

PROPOSED LABEL FOR IMMEDIATE CONTAINER

225mm

## THIS LABEL DESIGN IS APPLICABLE TO ALL PACK SIZES

YELLOW

80mm

| For Regulatory Submission Only - DO NOT PRINT                    |                            |                                  |                                                                                                    |                                                                               |                                     |       |                     |          |
|------------------------------------------------------------------|----------------------------|----------------------------------|----------------------------------------------------------------------------------------------------|-------------------------------------------------------------------------------|-------------------------------------|-------|---------------------|----------|
| SEVEN SEAS CLO SOFTGEL 500s - LAB                                |                            |                                  |                                                                                                    |                                                                               |                                     |       |                     | MALAYSIA |
| Job Description:                                                 |                            |                                  | Marketing Holder transfer to P&G<br>MYS-7SE-1906-0112c                                             |                                                                               | Intended Markets: Malaysia          |       |                     |          |
| ERP SKU Code P&G Health:                                         |                            |                                  | MY1H41090                                                                                          |                                                                               | Packaging Site:                     |       | Hovid Berhad        |          |
| ERP Packaging Component Code P&G Health:                         |                            |                                  | -                                                                                                  |                                                                               | ERP Pack. Comp.<br>Code Pack. Site: |       | -                   |          |
| Font Size Prod Text:                                             |                            |                                  | x ≥ 0,9 mm<br>5,5 pts                                                                              |                                                                               | Technical Drawing<br>Number:        |       | -                   |          |
| Program:                                                         |                            |                                  | Illustrator CC 2018                                                                                |                                                                               | Laetus Code:                        |       | -                   |          |
| Format (A x B x H):                                              |                            |                                  | 80 x 225 mm                                                                                        |                                                                               | Track & Trace / Datamat             | trix: | -                   |          |
| Variable Data Naming/Format on Component:<br>Font Size Var. Data |                            |                                  | BN: MM/YYYY<br>5 pt                                                                                |                                                                               | MD: XXXXYYa<br>5 pt                 |       | ED: XXXXYYa<br>5 pt |          |
| Variable Data Naming in English:                                 |                            |                                  | 1. batch nu                                                                                        | mber                                                                          | 2. manufacturing date               |       | 3. Expiry date      |          |
| Printing Colours:                                                |                            |                                  | Yellow<br>Cyan                                                                                     | Black PANTONE 1850                                                            | PANTONE 1807C                       |       |                     |          |
| Non Printing Colours:                                            |                            |                                  | Keyline Knife Line                                                                                 |                                                                               |                                     |       |                     |          |
| Font Name:                                                       |                            |                                  | ITC Avant Garde Gothic, AvantGarde-Book, AvantGarde-Demi                                           |                                                                               |                                     |       |                     |          |
| Release P&G Health:                                              |                            |                                  | approved by:                                                                                       |                                                                               |                                     |       |                     |          |
| Release Packaging Site:                                          |                            |                                  | approved by:                                                                                       |                                                                               |                                     |       |                     |          |
| Designed by                                                      |                            | o@kyronpu                        | bublicidad.com - Tel.: 57 + 301 2772747 blicidad.com - Tel.: 57 + 301 5693377 syronpublicidad.com, |                                                                               |                                     |       |                     |          |
|                                                                  |                            |                                  | H THE CLIEN                                                                                        | CHECKED BY KYRON PUBL<br>I. KYRON PUBLICIDAD LTDA R<br>D US FOR APPROVAL BEFO | ECOMMENDS THAT COLO                 |       |                     |          |
| VERSION                                                          | DATE                       | DESCRIPTION                      |                                                                                                    |                                                                               |                                     |       |                     | PRODUCER |
| Α                                                                | 20.06.2019                 | MAH transfer PG - first shipment |                                                                                                    |                                                                               |                                     |       |                     | PM       |
| В                                                                | 07.01.2020                 | Text adjustment                  |                                                                                                    |                                                                               |                                     |       |                     | OG       |
| С                                                                | 10.01.2020 Text adjustment |                                  |                                                                                                    |                                                                               |                                     |       |                     | OG       |
|                                                                  |                            |                                  |                                                                                                    |                                                                               |                                     |       |                     |          |
|                                                                  |                            |                                  |                                                                                                    |                                                                               |                                     |       |                     |          |