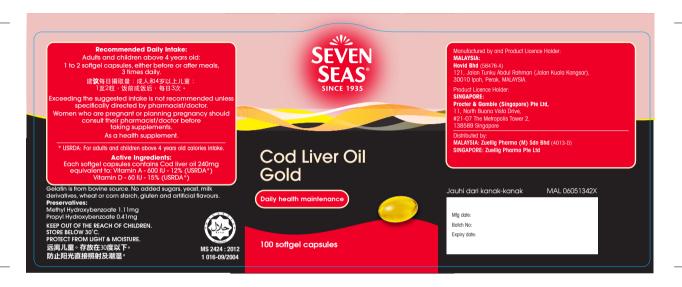

PROPOSED LABEL FOR IMMEDIATE CONTAINER

64.3mm

163mm

## THIS LABEL DESIGN IS APPLICABLE TO ALL PACK SIZES

PANTONE 185C PANTONE 1807C

YELLOW

| For Regulatory Submission Only - DO NOT PRINT                      |                                                                           |                                     |                   |  |
|--------------------------------------------------------------------|---------------------------------------------------------------------------|-------------------------------------|-------------------|--|
| Seven Seas - Cod Liver Oil Gold 100 caps - LBL MALAYSIA            |                                                                           |                                     |                   |  |
| Job Description:                                                   | Marketing Holder transfer to P<br>MYS-7SE-1906-0112a                      | &G Intended Markets: Malaysia       |                   |  |
| ERP SKU Code P&G Health:                                           | MY1H41089                                                                 | Packaging Site:                     | Hovid Berhad      |  |
| ERP Packaging<br>Component Code P&G Health:                        | -                                                                         | ERP Pack. Comp.<br>Code Pack. Site: | -                 |  |
| Font Size Prod Text:                                               | x ≥ 0,9 mm<br>4,5 pt                                                      | Technical Drawing<br>Number:        | -                 |  |
| Program:                                                           | Illustrator CC 2018                                                       | Laetus Code:                        | -                 |  |
| Format (A x B x H):                                                | 163 x 64.3 mm                                                             | Track & Trace / Datamatrix:         | -                 |  |
| Variable Data Naming / Format on Component:<br>Font Size Var. Data | Batch No:<br>4 pt                                                         | Mfg Date:<br>4 pt                   | Exp Date:<br>4 pt |  |
| Variable Data Naming in English:                                   | 1. batch number                                                           | 2. manufacturing date               | 3. Expiry date    |  |
| Printing Colours:                                                  | Yellow Black Cyan PANTONE                                                 | PANTONE 185 C                       |                   |  |
| Non Printing Colours:                                              | Knife line                                                                |                                     |                   |  |
| Font Name:                                                         | Avant Garde Gothic, Helvetica<br>Avant Garde Demi                         |                                     |                   |  |
| Release P&G Health:                                                | approved by:                                                              |                                     |                   |  |
| Release Packaging Site:                                            | approved by:                                                              |                                     |                   |  |
|                                                                    | oublicidad.com - Tel.: 57 + 301 277<br>blicidad.com - Tel.: 57 + 301 5693 |                                     | Kyron             |  |