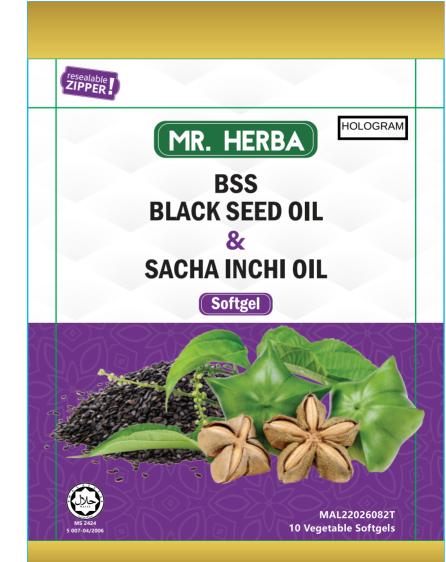

#### Indication:

Traditionally used for general health

#### Each 1400mg Softgel Contains:

Semen Plukenetia Volubilis Extract Oil....500mg Semen Nigella Sativa Extract Oil.....500mg