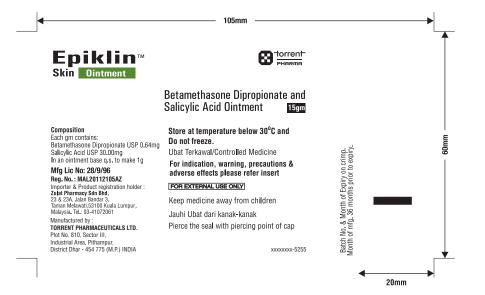

| PRODUCT NAME                                                                                        | : | Epiklin Ointment         | COUNTRY : Malaysia |                 | LOCATION : Pithampur |            | Supersedes A/W No.: ZEOA1T1-MY |           |      |
|-----------------------------------------------------------------------------------------------------|---|--------------------------|--------------------|-----------------|----------------------|------------|--------------------------------|-----------|------|
| ITEM / PACK                                                                                         | : | Tube, 15 gm              | NO. OF COLORS: 2   |                 | REMARK :             |            |                                |           |      |
| DESIGN STYLE                                                                                        | : |                          | PANT               | ONE SHADE NOS.: | SUBSTRATE :          |            |                                |           |      |
| CODE                                                                                                | : | xxxxxxxx-5255            |                    | 363 C           | Activities           | Department | Name                           | Signature | Date |
| DIMENSIONS (MM)                                                                                     | : | 105 L x 60 W (Dia 19 mm) |                    | Black C         | Prepared By          | Pkg.Dev    |                                |           |      |
| ART WORK SIZE                                                                                       | : | S/S                      |                    |                 | Reviewed By          | Pkg.Dev    |                                |           |      |
| DATE                                                                                                | : | 24-06-2019               |                    |                 | Approved By          | Quality    |                                |           |      |
|                                                                                                     |   |                          |                    |                 |                      |            |                                |           |      |
| This colour proof is not colour binding. Follow Pantone shade reference for actual colour matching. |   |                          |                    |                 |                      |            |                                |           |      |