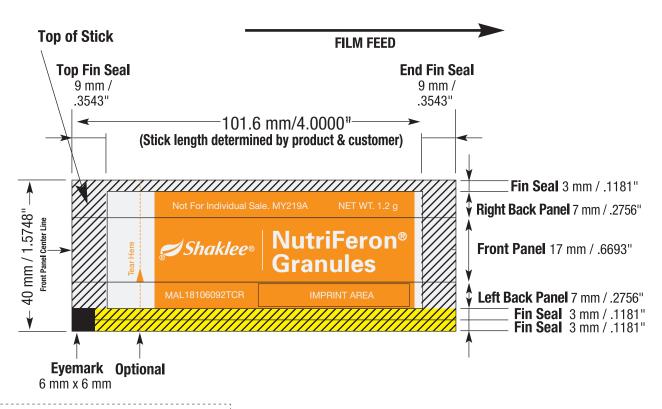

## **Over All Dimensions**

## **Multiple Lane Die Line Specs (Duma III)**

40mm LF = (17mm F/G) x 101.6 mm (4.00")= (Stk. Length) No Pour Spout

Artwork Area (grey does not print)

Line Markers (does not print)

Fin Seal Area (pattern does not print)

Eyemark Track Area - No Print Except Eyemark (yellow does not print)

The batch number and expiry date will be printed at the IMPRINT AREA